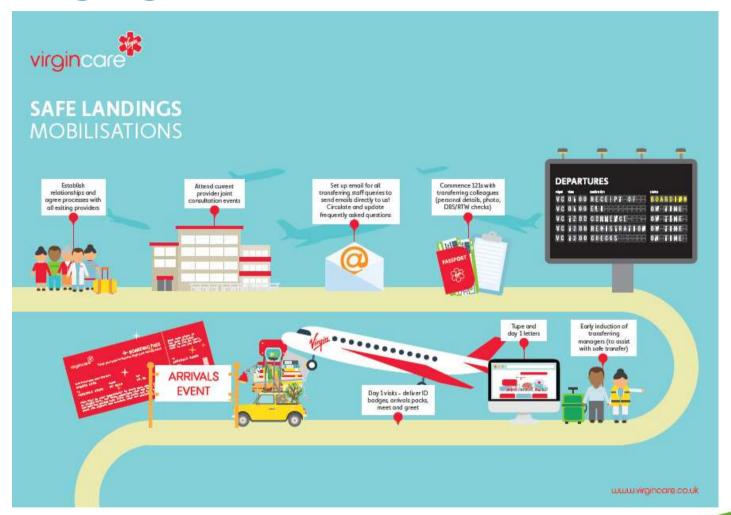

rk and collaboration                                                         |
| Improve<br>I make change happen                                              | Understand I empathise and take time to understand the needs of others | Resilience<br>I recover quickly from set backs, staying<br>positive and focused on delivering |
| Learn I constantly look for opportunities to learn and to share my knowledge | Inspire I inspire and motivate those around me                         | Hold to account I hold myself and others to account                                           |





# Transformation Delivering the priorties

## Supporting needs at all life stages





# Coordinating care







# Mobilisation Managing Safe Transfer



#### **Safe Transfer**





### **Managing Staff Transfer**







# Contracting with Virgin Care Measuring Success



### **Scope of the Contract**



## **Outcomes Based Commissioning**







# **Any Questions?**