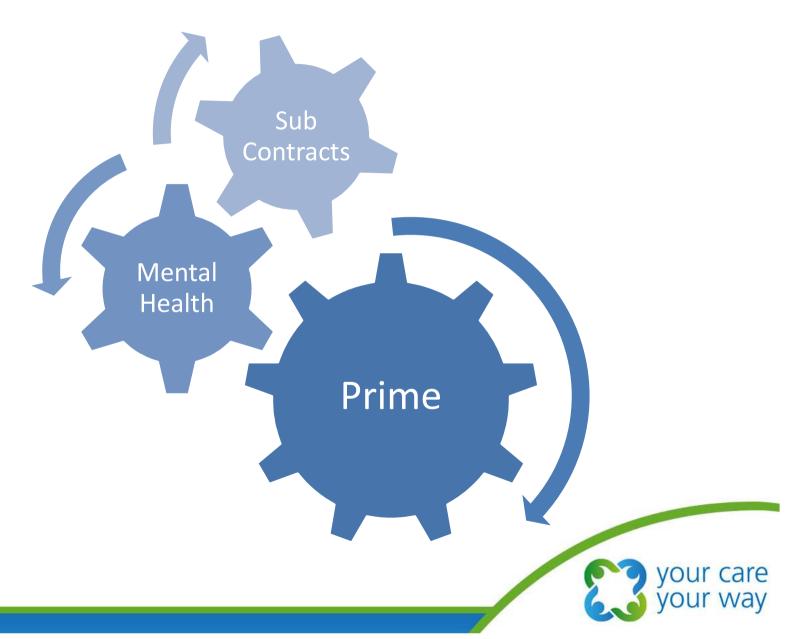

br>I make change happen                                              | Understand I empathise and take time to understand the needs of others | Resilience<br>I recover quickly from set backs, staying<br>positive and focused on delivering |
| Learn I constantly look for opportunities to learn and to share my knowledge | Inspire I inspire and motivate those around me                         | Hold to account I hold myself and others to account                                           |





# Transformation Delivering the priorties

## Supporting needs at all life stages





# Coordinating care







# Mobilisation Managing Safe Transfer



#### **Safe Transfer**





### **Managing Staff Transfer**







# Contracting with Virgin Care Measuring Success



### **Scope of the Contract**



## **Outcomes Based Commissioning**







# **Any Questions?**