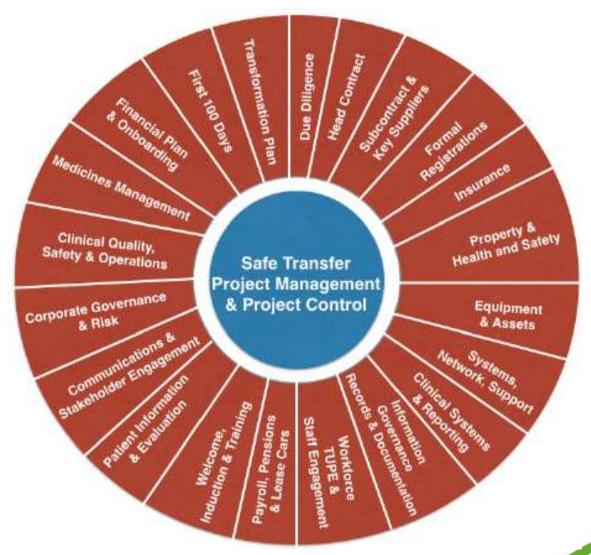

| I promote team work and collaboration                                                         |
| Improve<br>I make change happen                                              | Understand I empathise and take time to understand the needs of others | Resilience<br>I recover quickly from set backs, staying<br>positive and focused on delivering |
| Learn I constantly look for opportunities to learn and to share my knowledge | Inspire I inspire and motivate those around me                         | Hold to account I hold myself and others to account                                           |





# Transformation Delivering the priorties

## Supporting needs at all life stages





# Coordinating care







# Mobilisation Managing Safe Transfer



#### **Safe Transfer**





### **Managing Staff Transfer**







# Contracting with Virgin Care Measuring Success



### **Scope of the Contract**



## **Outcomes Based Commissioning**







# **Any Questions?**