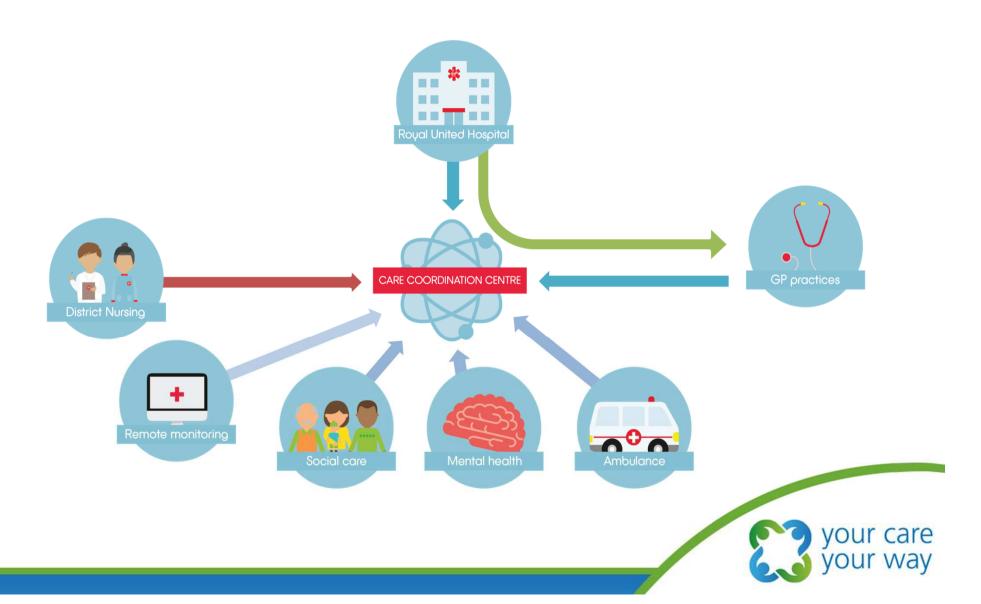

| I communicate in a clear and open way                                  | I promote team work and collaboration                                                         |
| Improve<br>I make change happen                                              | Understand I empathise and take time to understand the needs of others | Resilience<br>I recover quickly from set backs, staying<br>positive and focused on delivering |
| Learn I constantly look for opportunities to learn and to share my knowledge | Inspire I inspire and motivate those around me                         | Hold to account I hold myself and others to account                                           |





# Transformation Delivering the priorties

## Supporting needs at all life stages





# Coordinating care







# Mobilisation Managing Safe Transfer



#### **Safe Transfer**





### **Managing Staff Transfer**







# Contracting with Virgin Care Measuring Success



### **Scope of the Contract**



## **Outcomes Based Commissioning**







# **Any Questions?**