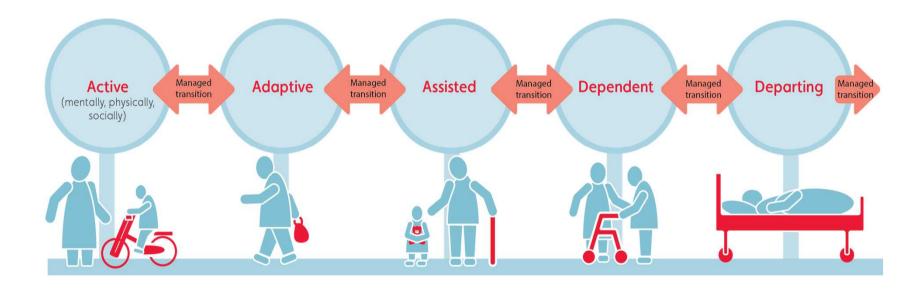

nd to solve problems                     | I communicate in a clear and open way                                  | I promote team work and collaboration                                                         |
| Improve<br>I make change happen                                              | Understand I empathise and take time to understand the needs of others | Resilience<br>I recover quickly from set backs, staying<br>positive and focused on delivering |
| Learn I constantly look for opportunities to learn and to share my knowledge | Inspire I inspire and motivate those around me                         | Hold to account I hold myself and others to account                                           |





# Transformation Delivering the priorties

## Supporting needs at all life stages





# Coordinating care







# Mobilisation Managing Safe Transfer



#### **Safe Transfer**





### **Managing Staff Transfer**







# Contracting with Virgin Care Measuring Success



### **Scope of the Contract**



## **Outcomes Based Commissioning**







# **Any Questions?**